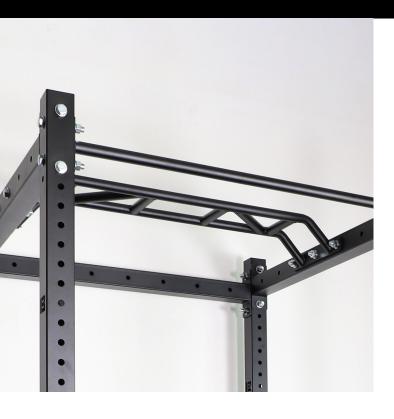

# CORE Monkey Bar Pull Up

## **Description**

Our Core range live up to their name, by being at the Core of what every gym needs.

Pull ups are one of the most effective exercises athletes can perform in the gym. With the Bench Fitness Core Monkey Bar Pull Up Attachment athletes can open up a whole new world of possibilities in the world of pull ups. With 3 different angles on a variety of widths, the Bench Fitness Core Monkey Bar Pull Up Attachment allows athletes to target specific muscles without extra equipment.

Built Strong as only Bench Fitness can, the Bench Fitness Core Monkey Bar Pull Up Attachment will take whatever you can throw at it for years to come.

#### **Features**

- Fits all CORE Rig and Racks
- Wide range of pull up variations
- Matt black powder coat finish