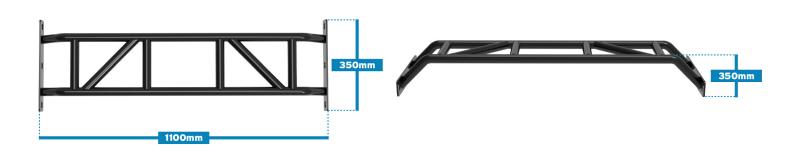

# **Specifications**

| Material: | 33mm diameter |
|-----------|---------------|
| Length:   | 1100mm        |
| Height:   | 135mm         |
| Width:    | 350mm         |
| Weight:   | 10kg          |

### **Dimension**